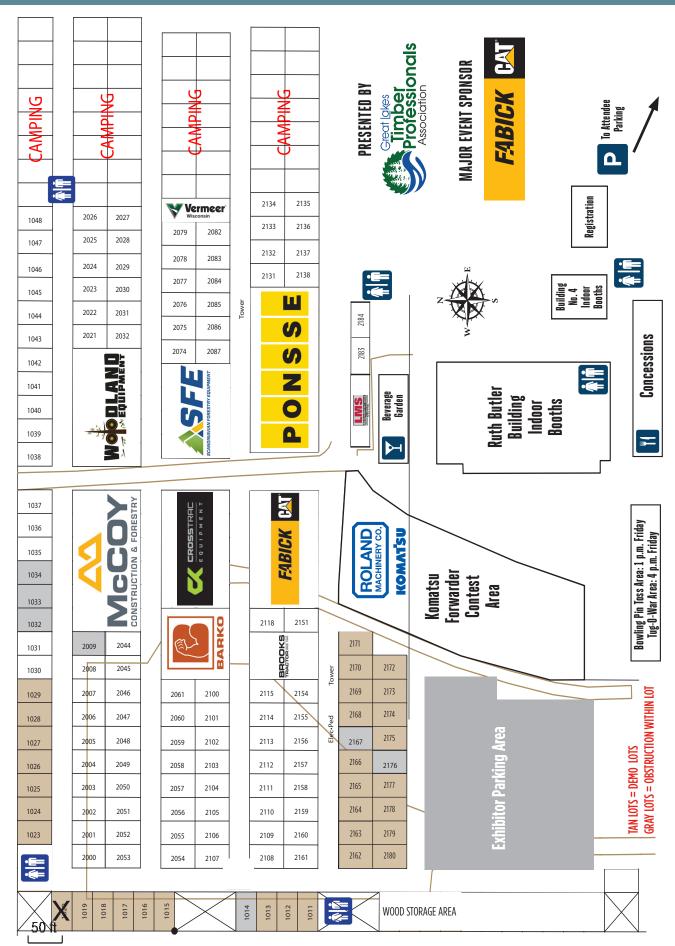

|                                             | redit card and fax to GLTPA at (715)30                                                    |                                 |
| Cardholder Signature:                                       |                                         |                                             | ):<br>Exp. Date: /                                                                        |                                 |
| כטוטווטוטכו אוטומנטול                                       |                                         |                                             | //                                                                                        | _ security tode                 |

# **Outdoor Exhibit Booths**



# Indoor Exhibit Booths - Ruth Butler Building

|                     |   |