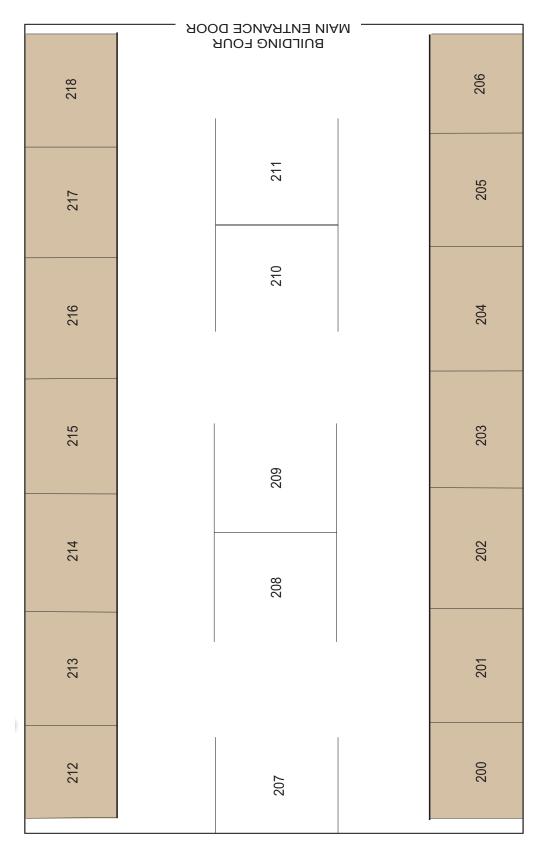

#### **DISPLAY RULES AND REGULATIONS**

Standard Indoor Booth: (10' x 10')

Standard Outdoor Booth: (30' wide x 50' deep)

**Height:** Exhibit fixtures, components, and identification signs will be permitted to a maximum height of 8'3". If a portion of an exhibit booth extends above 8'3" high, the exhibit booth background will detract from the overall impact of the exhibit directly behind that booth, regardless of how the offending exhibit is finished.

**Depth:** All display fixtures over 4 feet in height and placed within 10 lineal feet of an adjoining exhibit must be confined to that area of the exhibitor's space which is at least 6 feet from the aisle line. Each exhibitor is entitled to a reasonable sight line from the aisle regardless of the size of the exhibit. Exhibitors with larger spaces - 40 lineal feet or more - should be able to effectively use as much of the total floor space as possible, as long as they do not interfere with the rights of others. The limitation on display fixtures over 4 feet and within 10 lineal feet of a neighboring exhibit is intended to accomplish both these aims.